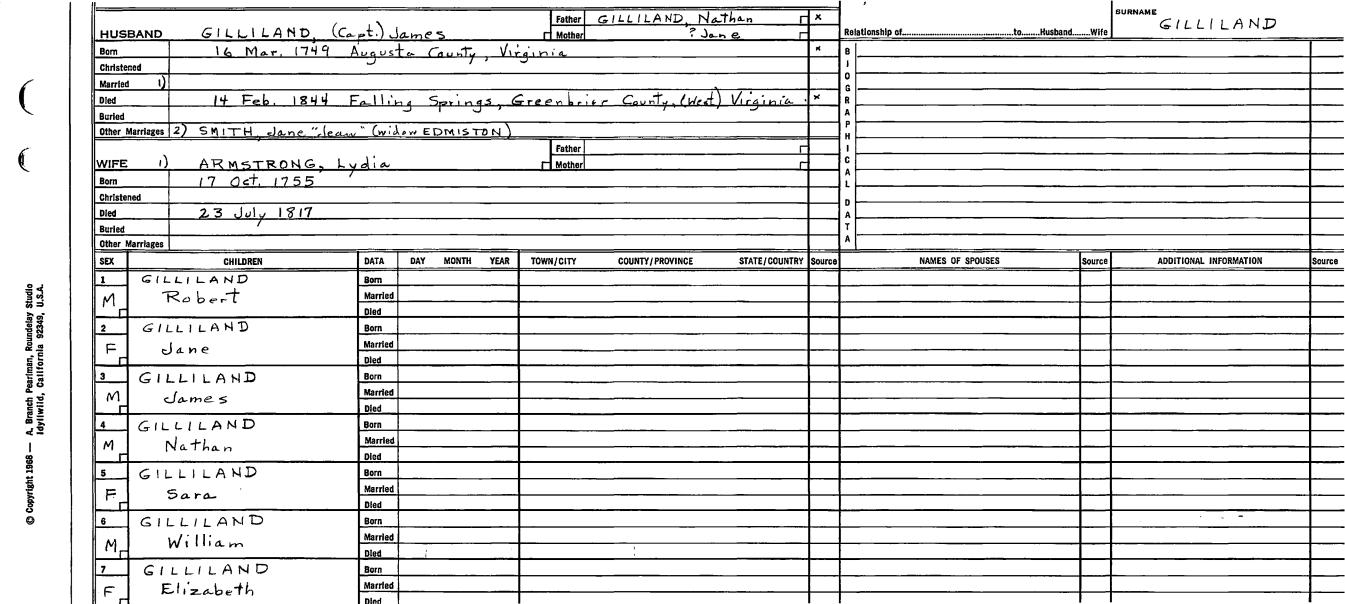

|                                              | Married           | 18 Jan 1805                                   |                | Knox           | Ky              | =                                                |                                            | '                                                |                             |        |
| 1 E     | <b>₹</b> ,                                       | Elizabeth                                    | Died              | 1000m 1303                                    | <del> </del>   | NA X           |                 | 1                                                |                                            |                                                  |                             |        |