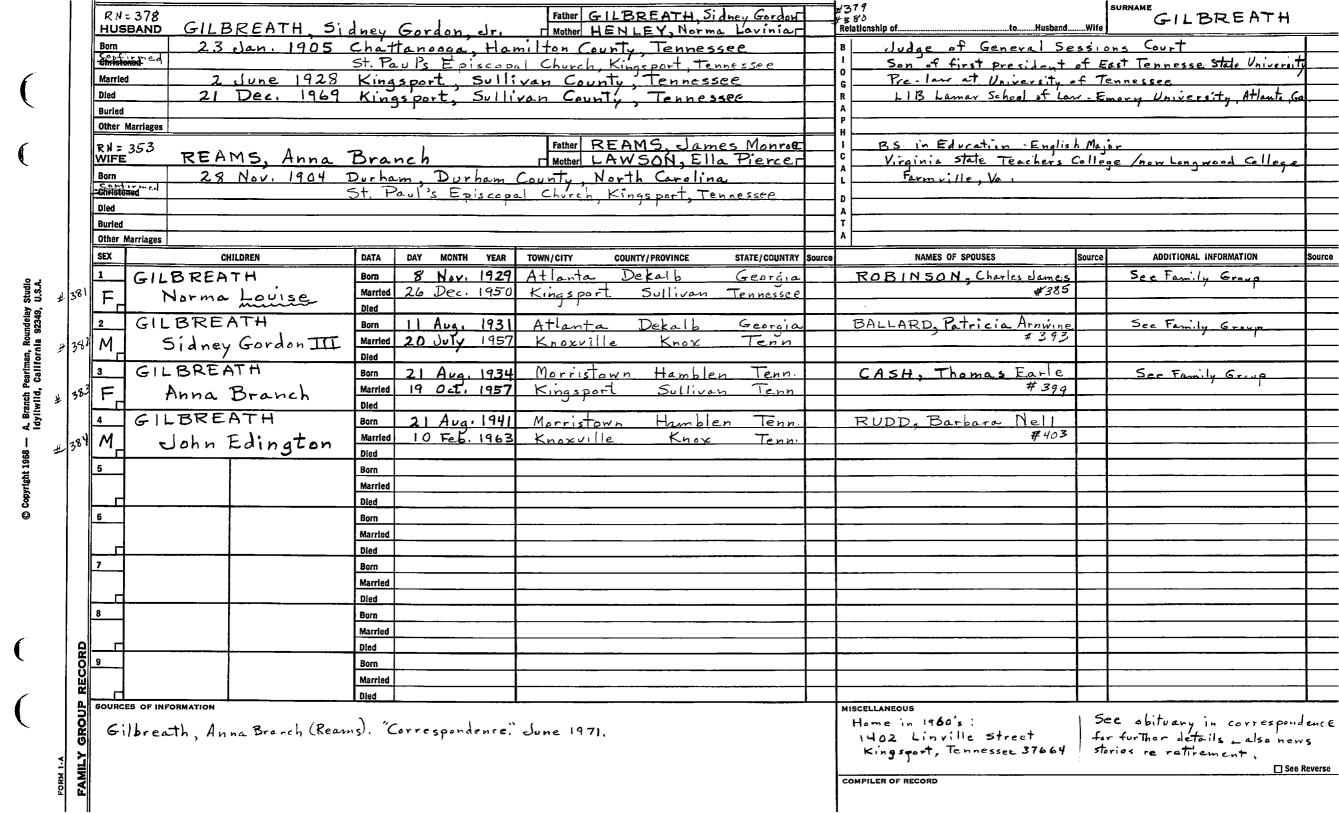

|                                                  | 7                                                |                  | -            |                        |                                                  |
| SOURCE          | S OF INFORMATION                           | ce, r        | -1. LOO 2      |                                                    |                                       |               | MISC                                             | ELLANEOU                                         | JS               |              | COMPILER OF RECORD     |                                                  |

FORM 1.D

Gilbert, John E. "Correspondence". Oct. 1982

Gilbert, John E. "Correspondence. Oct. 1982,

Gilbert, John E. "Correspondence." Oct. 1982.

SURNAME



| #1484           | 2) GILL, Timethy Ver<br>13 Nov. 1947 ? Bos |         |                                                  |              |          | Father    | GILL, Har<br>Ele | ry                                    | г            | ╛       |                                 | GILL                      |               |
|-----------------|--------------------------------------------|---------|--------------------------------------------------|--------------|----------|-----------|------------------|---------------------------------------|--------------|---------|---------------------------------|---------------------------|---------------|
| HUSBAND         | 2) GILL, Timothy Ver                       | non     |                                                  |              |